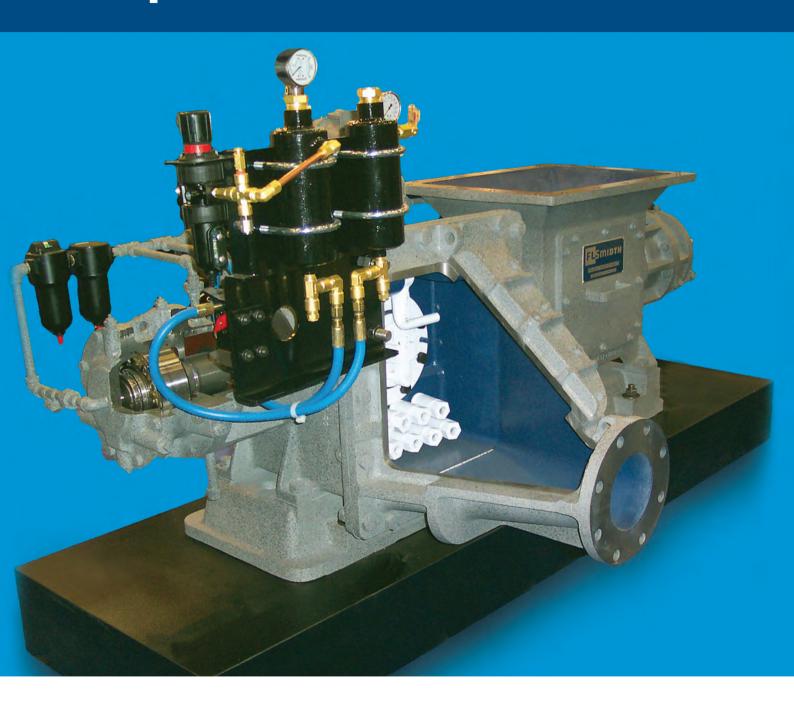

## PNEU-FLAP™ pneumatic flapper torque controller

The PNEU-FLAP™ pneumatic flapper torque controller is designed to provide a constant torque through the full range of motion of the pump discharge flapper valve, thereby maintaining a good material seal at all times between the pressurized conveying line and the pump screw. Designed to be easily adjustable for the specific operating conditions, the PNEU-FLAP torque controller minimizes component wear and improves the Fuller-Kinyon pump performance by optimizing the flapper valve torque.

- Improved performance and higher capacity
- Reduced wear due to less blow-back through flapper valve
- Reduced overall maintenance cost
- Lower overall power consumption
- On-line adjustment of the flapper valve
- Less movement of the flapper valve
- More stable operation
- Easy to install
- Change materials and torque adjustment without shutting down