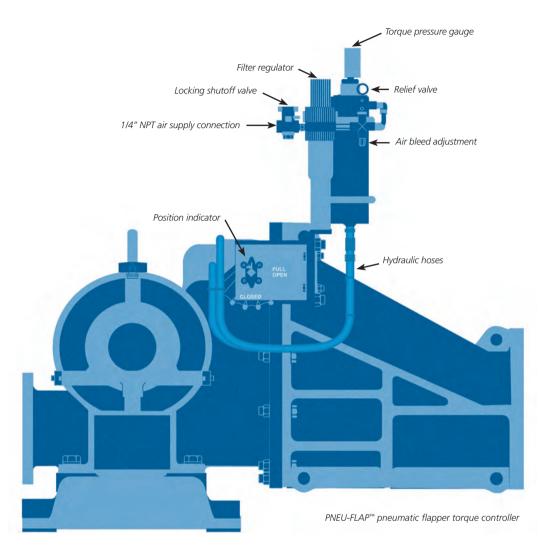

## PNEU-FLAP™ pneumatic flapper torque controller

The PNEU-FLAP™ pneumatic flapper torque controller is designed to provide a constant torque through the full range of motion of the pump discharge flapper valve, thereby maintaining a good material seal at all times between the pressurized conveying line and the pump screw. Designed to be easily adjustable for the specific operating conditions, the PNEU-FLAP torque controller minimizes component wear and improves the Fuller-Kinyon pump performance by optimizing the flapper valve torque.

- Improved performance and higher capacity
- Reduced wear due to less blow-back through flapper valve
- Reduced overall maintenance cost
- Lower overall power consumption
- On-line adjustment of the flapper valve
- Less movement of the flapper valve
- More stable operation
- Easy to install
- Change materials and torque adjustment without shutting down